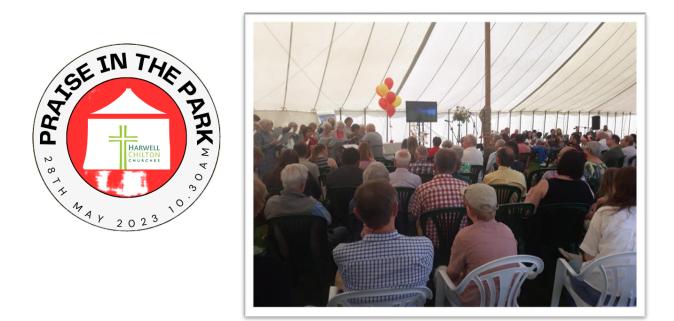

Jeremy's first Sunday Service was also the first *Praise in the Park* since Covid and was attended on a sunny Sunday Morning by 150. The Celebration Choir and Church Orchestra led the singing.

All Saints' PCC decided to follow a Church of England initiative *Season of Invitation* to encourage people back to Church following Covid. The first invitation cards were delivered to every home in Chilton for the Harvest service at the end of September, this was followed by Remembrance Sunday, and then the *Carols by Candlelight* and Christmas Services. We have welcomed a few people back to regular worshipping on a Sunday and will continue to invite people, hopefully in person, to other festival services.